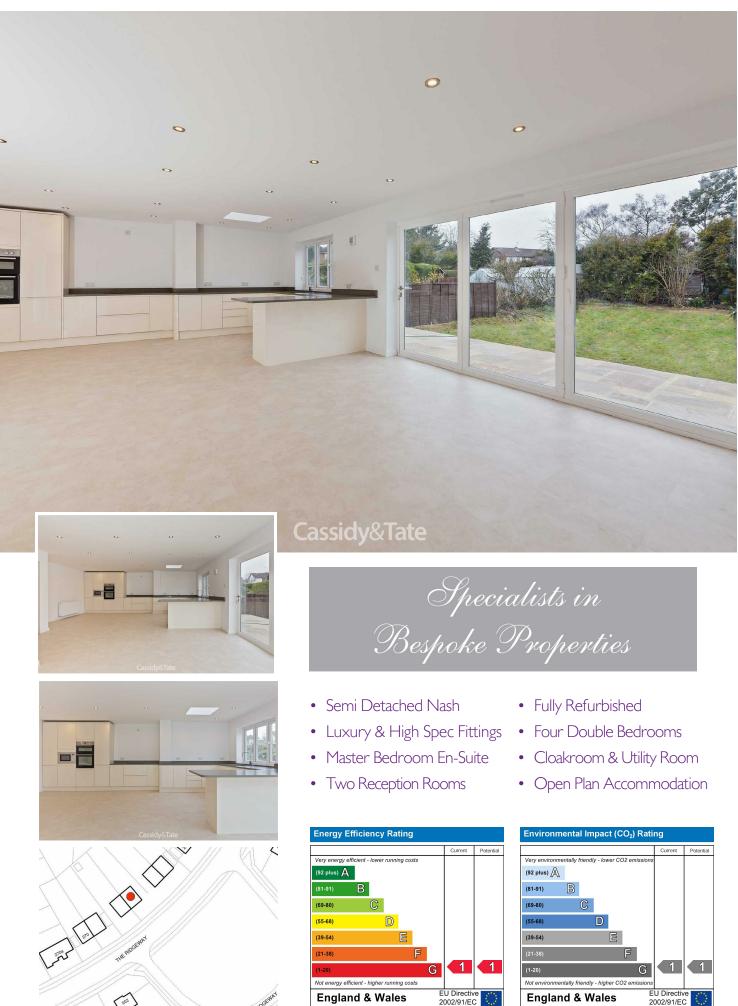

# All The Ingredients Needed For A Fabulous Lifestyle

A double storey extension to the side and rear has transformed this four double bedroom, fine semi detached property into a substantial family home of generous proportions. Attention to detail, high end quality finishes and fixtures throughout combine with multiple living accommodation that offer a fabulous mix of both sanctuary and entertaining opportunities in aplenty. A superb modern kitchen/family/dining room takes precedence on the ground floor and is designed for flexible family living with large inviting areas that spill out to the garden. A separate lounge and play room to the front of the property, allows for separate living. Upstairs is a 14ft master bedroom with large built in wardrobe and en-suite, three additional double bedrooms and a stylish family bathroom. Externally, the property is further enhanced by a block paved driveway to the front providing off road parking for several cars and a low maintenance rear garden. The Ridgeway is situated in an enviable location, within the Marshalswick area, close to excellent schools.

www.cassidyandtate.co.uk

| Environn      | nenta      | l Impa       | act (C  | :O <sub>2</sub> ) | Rati    | ng                     |          |
|---------------|------------|--------------|---------|-------------------|---------|------------------------|----------|
|               |            |              |         |                   |         | Current                | Potentia |
| Very environn | nentally i | friendly - I | ower C  | 02 em             | issions |                        |          |
| (92 plus) 🛕   |            |              |         |                   |         |                        |          |
| (81-91)       | В          |              |         |                   |         |                        |          |
| (69-80)       |            | C            |         |                   |         |                        |          |
| (55-68)       |            | D            | )       |                   |         |                        |          |
| (39-54)       |            |              | Ξ       |                   |         |                        |          |
| (21-38)       |            |              |         | F                 |         |                        |          |
| (1-20)        |            |              |         |                   | G       | 1                      | 1        |
| Not environme | entally fr | iendly - h   | igher C | 02 em             | issions |                        |          |
| Engla         | nd 8       | . Wa         | les     |                   |         | U Directiv<br>002/91/E |          |