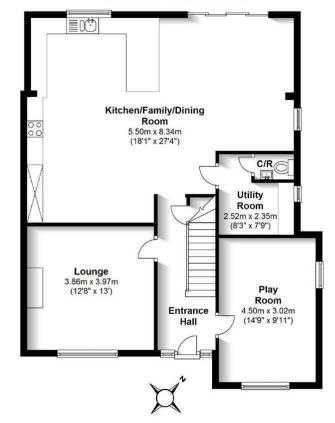

# All The Ingredients Needed For A Fabulous Lifestyle

A double storey extension to the side and rear has transformed this four double bedroom, fine semi detached property into a substantial family home of generous proportions. Attention to detail, high end quality finishes and fixtures throughout combine with multiple living accommodation that offer a fabulous mix of both sanctuary and entertaining opportunities in aplenty. A superb modern kitchen/family/dining room takes precedence on the ground floor and is designed for flexible family living with large inviting areas that spill out to the garden. A separate lounge and play room to the front of the property, allows for separate living. Upstairs is a 14ft master bedroom with large built in wardrobe and en-suite, three additional double bedrooms and a stylish family bathroom. Externally, the property is further enhanced by a block paved driveway to the front providing off road parking for several cars and a low maintenance rear garden. The Ridgeway is situated in an enviable location, within the Marshalswick area, close to excellent schools.

Ground Floor Approx. 91.8 sq. metres (988.1 sq. feet)

Total area: approx. 171.3 sq. metres (1844.3 sq. feet) Produced for CASSIDY AND TATE For guidance purposes only. Not to scale. Plan produced using PlanUp.