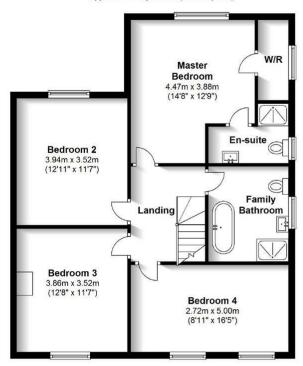

# All The Ingredients Needed For A Fabulous Lifestyle

A double storey extension to the side and rear has transformed this four double bedroom, fine semi detached property into a substantial family home of generous proportions. Attention to detail, high end quality finishes and fixtures throughout combine with multiple living accommodation that offer a fabulous mix of both sanctuary and entertaining opportunities in aplenty. A superb modern kitchen/family/dining room takes precedence on the ground floor and is designed for flexible family living with large inviting areas that spill out to the garden. A separate lounge and play room to the front of the property, allows for separate living. Upstairs is a 14ft master bedroom with large built in wardrobe and en-suite, three additional double bedrooms and a stylish family bathroom. Externally, the property is further enhanced by a block paved driveway to the front providing off road parking for several cars and a low maintenance rear garden. The Ridgeway is situated in an enviable location, within the Marshalswick area, close to excellent schools.

www.cassidyandtate.co.uk

First Floor Approx. 79.5 sq. metres (856.2 sq. feet)