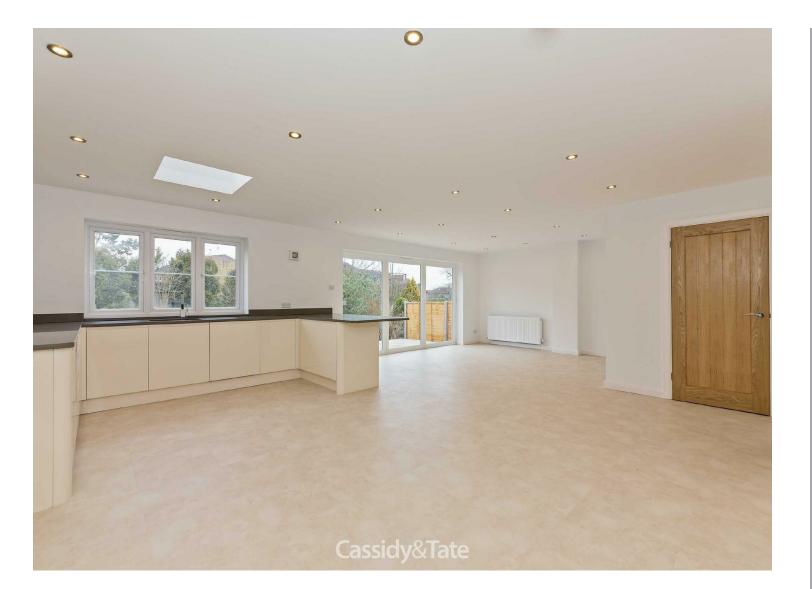

# All The Ingredients Needed For A Fabulous Lifestyle

A double storey extension to the side and rear has transformed this four double bedroom, fine semi detached property into a substantial family home of generous proportions. Attention to detail, high end quality finishes and fixtures throughout combine with multiple living accommodation that offer a fabulous mix of both sanctuary and entertaining opportunities in aplenty. A superb modern kitchen/family/dining room takes precedence on the ground floor and is designed for flexible family living with large inviting areas that spill out to the garden. A separate lounge and play room to the front of the property, allows for separate living. Upstairs is a 14ft master bedroom with large built in wardrobe and en-suite, three additional double bedrooms and a stylish family bathroom. Externally, the property is further enhanced by a block paved driveway to the front providing off road parking for several cars and a low maintenance rear garden. The Ridgeway is situated in an enviable location, within the Marshalswick area, close to excellent schools.